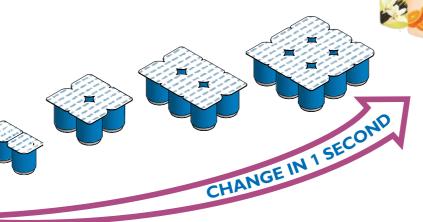

#### **Flexibility**

The 9100 Series enable full flexibility, and meet the most demanding requirements of the marketing department. A complex sequential cutting tool allows for immediate changeover between any cluster-pattern by a simple touch of a button. Furthermore product complexity and easy product change is enabled by wheel-in-wheel-out filling stations. The standard version is prepared for having 4 filling stations connected at the same time, thereby enabling the filling of up to 4 different flavours in each cluster-pack.

### PATTERN CHANGE ON THE FLY