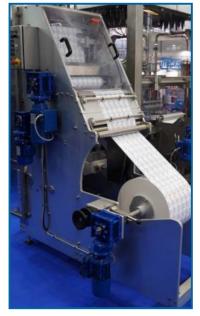

out filling stations. The standard version is prepared for having 4 filling stations connected at the same time, thereby enabling the filling of up to 4 different flavours in each cluster-pack.

#### **Hygiene**

The standard version offers a excellent hygienic design, in which all pneumatic valves and electrical components are kept in the top section of the machine leaving the entire bottom section open and easy cleanable. In addition the machines can be upgraded to Ultra Clean or even Aseptic version.

All machines are equipped with a HMI touch screen which combined with servo technology and a recipe handling system, allows easy control of functions and set-points for changeover between any cluster-pattern, cup depth, product and packaging material.

### PATTERN CHANGE ON THE FLY









### **IN-MOULD LABELLING**

#### **After-sale Service**

- Training for operators and maintenance engineers in dedicated training centres
- Professional and easily accessible service world
- Fast and efficient delivery of spare parts.

#### **Integration with End of Line Solutions**

The 9100 Series of machines are designed for integration with TREPKO's End of Line Solutions (700 Series).



# pre-heating & forming station





# sealing station



## cutting station











info@trepko.com www.trepko.com