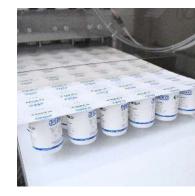

# 9100 series

forming, filling and sealing machines

50-500 Gr Termoform inmould Labelling Dolum Makinası





# FORMING, FILLING AND SEALING MACHINES

TREPKO's 9100 Series offers a competitive Forming, Filling and Sealing solution for liquid, semiliquid and pasty food products. The machines have been designed to meet customer demand, whereby the series offer a Flexible, compact, hygienic, economical and easy-to-use system.

#### **Maximized Output - Minimized Floorspace**

The machines achieves outputs from 3.000 up to 50.000 cups/hour, while at the same time keeping the floor space requirements at a absolute minimum. This makes the machines of the 9100 Series the most compact solution on the market.

#### **Flexibility**

The 9100 Series enable full flexibility, and meet the most demanding requirements of the marketing department. A complex sequential cutting tool allows for immediate changeo