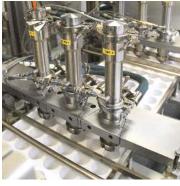

#### **Flexibility**

The 9100 Series enable full flexibility, and meet the most demanding requirements of the marketing department. A complex sequential cutting tool allows for immediate changeover between any cluster-pattern by a simple touch of a button. Furthermore product complexity and easy product change is enabled by wheel-in-wheel-out filling stations. The standard version is prepared for having 4 filling stations connected at the same time, thereby enabling the filling of up to 4 different flavours in each cluster-pack.