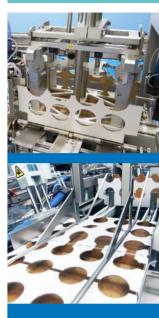

#### **Functional description**

The bottom case blank is picked down by means of a mechanical blank picker equipped with vacuum suction cups and placed on the packing station where it is fixed.

The folding station tool lifts the flat blank according to the desirable pack size. The transfer carriage conveys the folded packaging from the folding station to the glue press station. During the forward motion hot-melt glue is applied. The glue pressing tools holds the packaging in position for the glue to set. The ready pack is fed out.

#### **Folding sequence**

blank magazine

mechanical blank picker

blank folding

ready tray