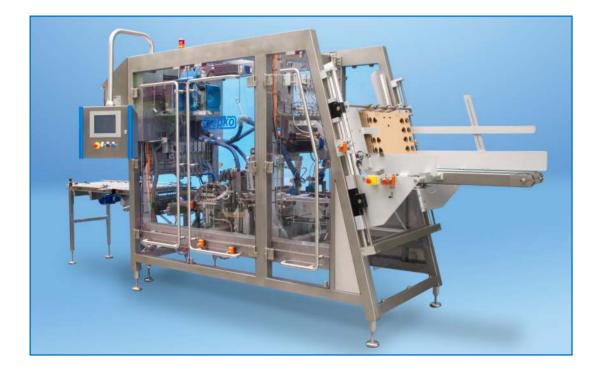

Tray Erecting Machine designed for automatic forming and gluing cardboard trays of 3 mm B-flute blanks and 1,5 mm E-flute blanks. A special blanks separator prevents more than one blank being pulled down at once. The magazine is fed at chest height, which can take place during operation.

Gentle handling is enabled since the unit works according to the principle of controlled acceleration/deceleration. The drive unit is equipped with safety clutch connected to alarm lamp.

An optimum folding sequence with distinct, fixed end positions ensures right-angled packaging. The entire procedure takes place in full view on one level, which makes the equipment easily accessible for format changes and maintenance, etc.

The control cabinet and the hot-melt unit are fixed standing on the side of the machine for easy access. Functional guard, complying with requirements of CE standards and manufactured in stainless steel.

#### **Functional description**

The bottom case blank is picked down by means of a mechanical blank picker equipped with vacuum suction cups and placed on the packing station where it is fixed.

The folding station tool lifts the flat blank according to the desirable pack size. The transfer carriage conveys the folded packaging from the folding station to the glue press station. During the forward motion hot-melt glue is applied. The glue pressing tools holds the packaging in position for the glue to set. The ready pack is fed out.