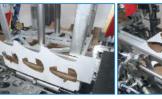

#### **Functional description**

The bottom case blank is picked down by means of a mechanical blank picker equipped with vacuum suction cups and placed on the packing station where it is fixed.

The folding station tool lifts the flat blank according to the desirable pack size. The transfer carriage conveys the folded packaging from the folding station to the glue press station. During the forward motion hot-melt glue is applied. The glue pressing tools holds the packaging in position for the glue to set. The ready pack is fed out.

#### **Folding sequence**

blank magazine

mechanical blank picker

blank folding

ready tray