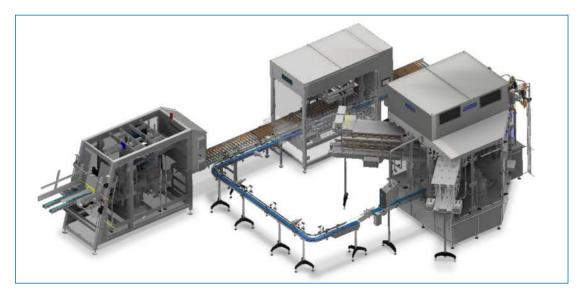

Tray Erecting Machine designed for automatic forming and gluing cardboard trays of 3 mm B-flute blanks and 1,5 mm E-flute blanks. A special blanks separator prevents more than one blank being pulled down at once. The magazine is fed at chest height, which can take place during operation.

Gentle handling is enabled since the unit works according to the principle of controlled acceleration/deceleration. The drive unit is equipped with safety clutch connected to alarm lamp.

An optimum folding sequence with distinct, fixed end positions ensures right-angled packaging. The entire procedure takes place in full view on one level, which makes the equipment easily accessible for format changes and maintenance, etc.

The control cabinet and the hot-melt unit are fixed standing on the side of the machine for easy access. Functional guard, complying with requirements of CE standards and manufactured in stainless steel.

#### **Functional description**

The bottom case blank is picked down by means of a mechanical blank picker equipped with vacuum suction cups and placed on the packing station where it is fixed.

The folding station tool lifts the flat blank according to the desirable pack size. The transfer carriage conveys the folded packaging from the folding station to the glue press station. During the forward motion hot-melt glue is applied. The glue pressing tools holds the packaging in position for the glue to set. The ready pack is fed out.