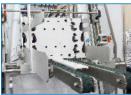

#### **Functional description**

The bottom case blank is picked down by means of a mechanical blank picker equipped with vacuum suction cups and placed on the packing station where it is fixed.

The folding station tool lifts the flat blank according to the desirable pack size. The transfer carriage conveys the folded packaging from the folding station to the glue press station. During the forward motion hot-melt glue is applied. The glue pressing tools holds the packaging in position for the glue to set. The ready pack is fed out.

#### **Folding sequence**

blank magazine

mechanical blank picker

blank folding

ready tray