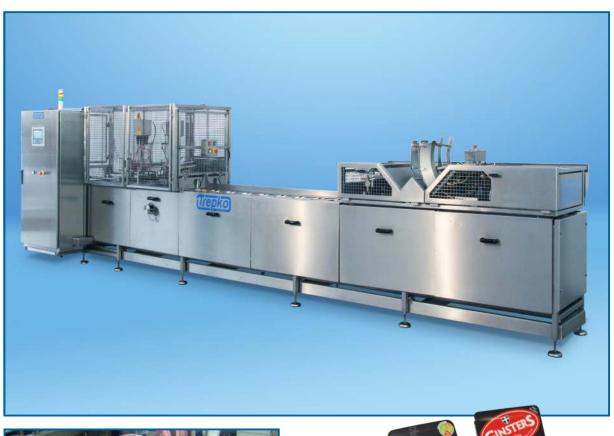

## 400 series

The 400 Series from TREPKO is a range of servo driven flexible container handling systems that offer themselves to a wide variety of filling & sealing applications. This flexible machine series can handle a considerable variety of packaging types including troublesome parallel sided containers. Recent developments in the series include applications to seal cardboard sandwich packaging, plastic alcoholic beverages and high speed filling lines for the salads industry.

All TREPKO servo conveyors are designed to minimise the number of change parts required between packaging changeover's and therefore maximising production time & output. To achieve long term flexibility, on the whole lines are built in a modular format enabling additional assemblies to be added when demand necessitates.

The servo machines from TREPKO rely on a fully stainless steel construction which is combined with modern drive systems for a smooth and reliable operation.