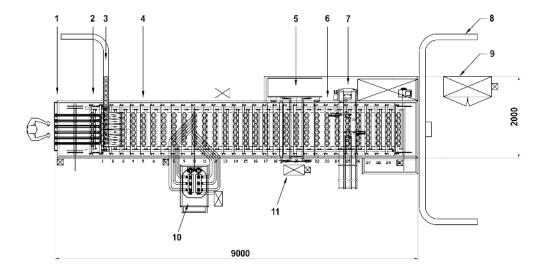

## **Design Example**

- I. Auto Cup Loader
- 2. Dispense From Auto-Loader
- 3. In-feed Conveyor
- 4. Cup Detect

- 5. Reel Feed / Heat Seal Station
- 6. Date Coder
- 7. Auto Lid Loader
- 8. Eject Conveyor

- 9. Electrical Cabinet
- 10. Wheel In/Out Depositor
- II. Operator Control Panel/HMI